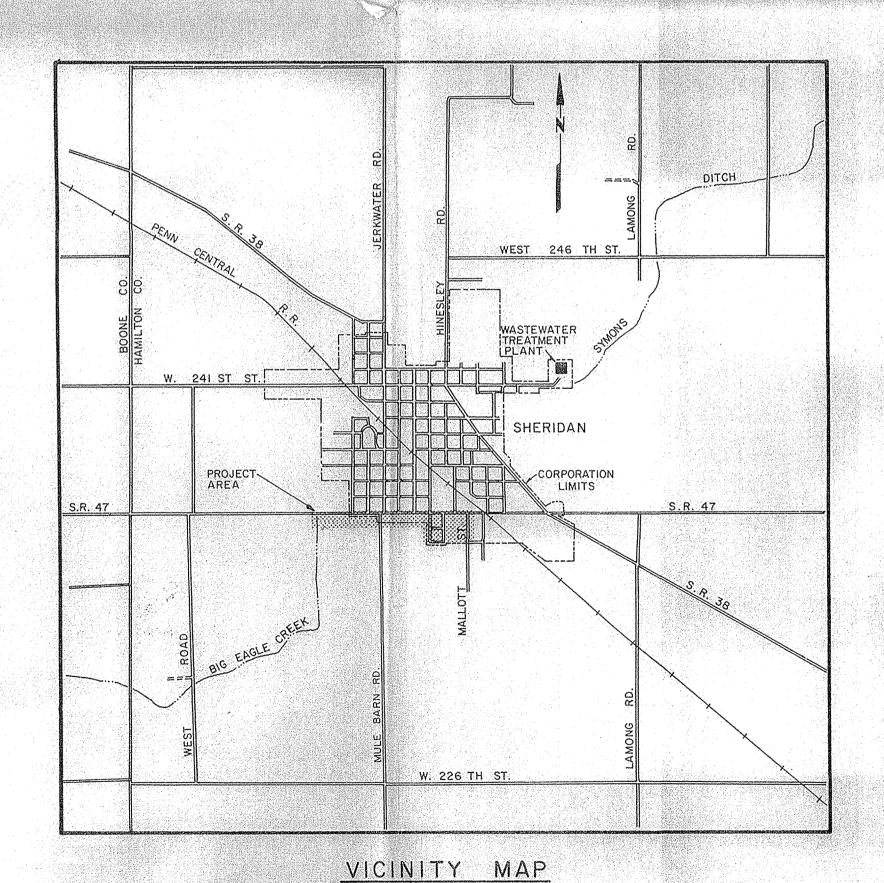

## LOCATION PLAN

SCALE | | = 2000

REVISIONS

BY DATE APPROVED

DATE APPROVED SYMBOL

REVISIONS

SYMBOL

| CUEET        |                                     |
|--------------|-------------------------------------|
| SHEET<br>NO. | <u>DESCRIPTION</u>                  |
| l            | TITLE SHEET                         |
| 2            | VICINITY MAP, LOCATION PLAN & INDEX |
| 3            | PLAN AND PROFILE                    |
| 4            | PLAN AND PROFILE                    |
| 5            | PLAN AND PROFILE                    |
| 6            | PLAN AND PROFILE                    |
| 7            | STANDARD DETAILS                    |
| 8            | STANDARD DETAILS                    |
|              | Fig. 1                              |

CHECKED PLAUTZ

DATE: 9/5/78 BY MANUER

HENRY B. STEEG & ASSOCIATES DIVISION

3333 FOUNDERS LANE, INDIANAPOLIS, INDIANA 46268

ARCHITECTS ENGINEERS PLANNERS

TOWN OF SHERIDAN, INDIANA STORMWATER RELIEF PROJECT

> VICINITY MAP, LOCATION PLAN AND INDEX